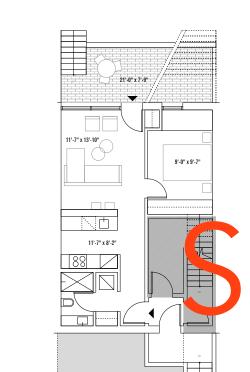

## VIDEOS:

Blatchford District
Energy Sharing
System Overview

Blatchford YouTube
Video Inventory

7721 YORKE MEWS

1,480 SQ FT

3 BED 2.5 BATH

1 N W

LOWER LEVEL (OPT BUILDOUT) UPPER LEVEL 1 UPPER LEVEL 2

## FLOOR PLAN FEATURES

- 9' ceilings
- 3 bedrooms,2.5 bathrooms
- Large master suite with ensuite and walk-in closet
- Appliances including washer & dryer on upper level

## SITE FEATURES

- All units face Yorke Mews, a walking and biking path
- Front and backyard landscaping and fencing
- Front and back entry to upper levels and lower level
- Detached garage, with additional parking pad for 2nd vehicle