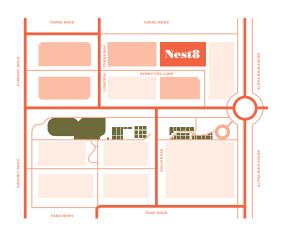

80 ACRE CENTRAL PARK 100% RENEWABLE ENERGY

66 Living in Blatchford means you are choosing to reduce your carbon footprint through the renewable energy you consume and the gas your car does not. 99