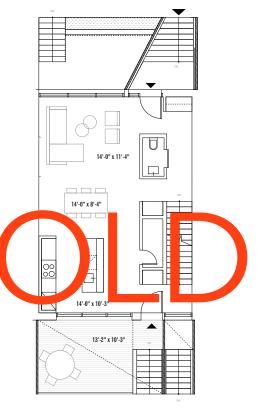

## FLOOR PLAN FEATURES

- 9' ceilings
- 3 bedrooms,2.5 bathrooms
- Large master suite with ensuite and walk-in closet
- Appliances including washer & dryer on upper level

## SITE FEATURES

- All units face Yorke Mews, a walking and biking path
- Front and backyard landscaping and fencing
- Front and back entry to upper levels and lower level
- Detached garage, with additional parking pad for 2nd vehicle