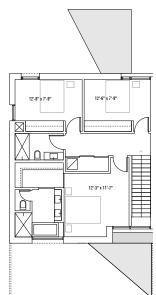

## FLOOR PLAN FEATURES

- 9' ceilings
- 3 bedrooms,2.5 bathrooms
- Large master suite with ensuite and walk-in closet
- Appliances including washer & dryer on upper level

## SITE FEATURES

- All units face Yorke Mews, a walking and biking path
- Front and backyard landscaping and fencing
- Front and back entry to upper levels and lower level
- Detached garage, with additional parking pad for 2nd vehicle