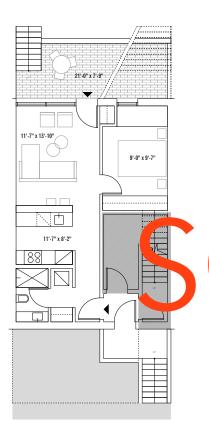

## VIDEOS:

Blatchford District
Energy Sharing
System Overview

Blatchford YouTube
Video Inventory

7721 YORKE MEWS

1,480 SQ FT

3 BED 2.5 BATH

1 N W

LOWER LEVEL (OPT BUILDOUT) UPPER LEVEL 1 UPPER LEVEL 2

## FLOOR PLAN FEATURES

- 9' ceilings
- 3 bedrooms,2.5 bathrooms
- Large master suite with ensuite and walk-in closet
- Appliances including washer & dryer on upper level

## SITE FEATURES

- All units face Yorke Mews, a walking and biking path
- Front and backyard landscaping and fencing
- Front and back entry to upper levels and lower level
- Detached garage, with additional parking pad for 2nd vehicle