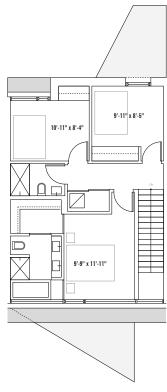

## VIDEOS:

Blatchford District
Energy Sharing
System Overview

Blatchford YouTube
Video Inventory

7721 YORKE MEWS

1,480 SQ FT

3 BED 2.5 BATH

1 N W

LOWER LEVEL (OPT BUILDOUT) UPPER LEVEL 1 UPPER LEVEL 2

## FLOOR PLAN FEATURES

- 9' ceilings
- 3 bedrooms,2.5 bathrooms
- Large master suite with ensuite and walk-in closet
- Appliances including washer & dryer on upper level

## SITE FEATURES

- All units face Yorke Mews, a walking and biking path
- Front and backyard landscaping and fencing
- Front and back entry to upper levels and lower level
- Detached garage, with additional parking pad for 2nd vehicle