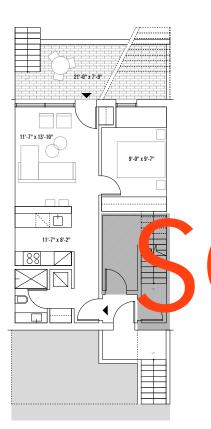

## FLOOR PLAN FEATURES

- 9' ceilings
- 3 bedrooms,2.5 bathrooms
- Large master suite with ensuite and walk-in closet
- Appliances including washer & dryer on upper level

## SITE FEATURES

- All units face Yorke Mews, a walking and biking path
- Front and backyard landscaping and fencing
- Front and back entry to upper levels and lower level
- Detached garage, with additional parking pad for 2nd vehicle