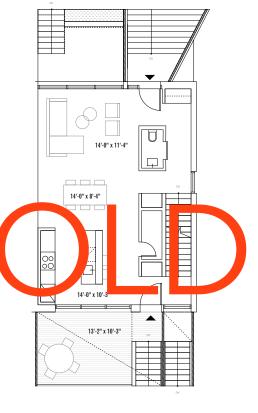

Pricing, specifications, and availability are subject to change without notice.

Visit <u>Ocheller.ca</u> for more information.

LOWER LEVEL (OPT BUILDOUT) UPPER LEVEL 1 UPPER LEVEL 2

## FLOOR PLAN FEATURES

- 9' ceilings
- 3 bedrooms,2.5 bathrooms
- Large master suite with ensuite and walk-in closet
- Appliances including washer & dryer on upper level

## SITE FEATURES

- All units face Yorke Mews, a walking and biking path
- Front and backyard landscaping and fencing
- Front and back entry to upper levels and lower level
- Detached garage, with additional parking pad for 2nd vehicle