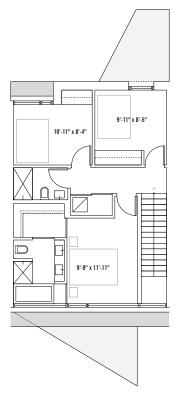

## 04 / 10 / 2019

7735 YORKE MEWS

1,892 SQ FT

UPPER LEVEL 2

LANEWAY SUITE / LEVEL 2

## FLOOR PLAN FEATURES

- 9' ceilings
- 3 bedrooms,2.5 bathrooms
- Large master suite with ensuite and walk-in closet
- Appliances including washer & dryer on upper level
- Wood fireplace
- Laneway suite with 1 bedroom and 1 bathroom