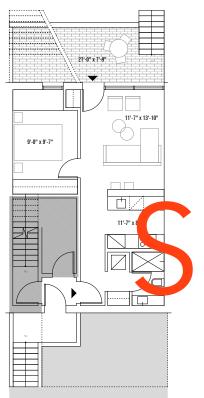

## FLOOR PLAN FEATURES

- 9' ceilings
- 3 bedrooms,2.5 bathrooms
- Large master suite with ensuite and walk-in closet
- Appliances including washer & dryer on upper level

## SITE FEATURES

- All units face Yorke Mews, a walking and biking path
- Front and backyard landscaping and fencing
- Front and back entry to upper levels and lower level
- Detached garage, with additional parking pad for 2nd vehicle