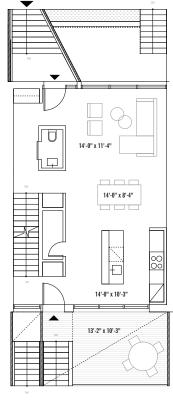

## VIDEOS:

Blatchford District
Energy Sharing
System Overview

Blatchford YouTube
Video Inventory

7721 YORKE MEWS

1,480 SQ FT

3 BED 2.5 BATH

1 N W

LOWER LEVEL (OPT BUILDOUT) UPPER LEVEL 1 UPPER LEVEL 2

## FLOOR PLAN FEATURES

- 9' ceilings
- 3 bedrooms,2.5 bathrooms
- Large master suite with ensuite and walk-in closet
- Appliances including washer & dryer on upper level

## SITE FEATURES

- All units face Yorke Mews, a walking and biking path
- Front and backyard landscaping and fencing
- Front and back entry to upper levels and lower level
- Detached garage, with additional parking pad for 2nd vehicle