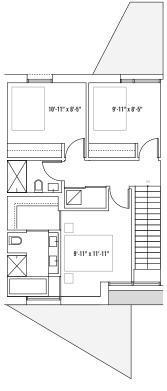

## VIDEOS:

Blatchford District
Energy Sharing
System Overview

Blatchford YouTube
Video Inventory

7721 YORKE MEWS

1,480 SQ FT

3 BED 2.5 BATH

1 N W

LOWER LEVEL (OPT BUILDOUT) UPPER LEVEL 1 UPPER LEVEL 2

## FLOOR PLAN FEATURES

- 9' ceilings
- 3 bedrooms,2.5 bathrooms
- Large master suite with ensuite and walk-in closet
- Appliances including washer & dryer on upper level

## SITE FEATURES

- All units face Yorke Mews, a walking and biking path
- Front and backyard landscaping and fencing
- Front and back entry to upper levels and lower level
- Detached garage, with additional parking pad for 2nd vehicle