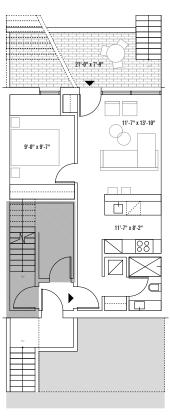

## 04 / 10 / 2019

7735 YORKE MEWS

1,892 SQ FT

UPPER LEVEL 2

LANEWAY SUITE / LEVEL 2

## FLOOR PLAN FEATURES

- 9' ceilings
- 3 bedrooms,2.5 bathrooms
- Large master suite with ensuite and walk-in closet
- Appliances including washer & dryer on upper level
- Wood fireplace
- Laneway suite with 1 bedroom and 1 bathroom

## SITE FEATURES

- All units face Yorke Mews, a walking and biking path
- Front and backyard landscaping and fencing
- Front and back entry to upper levels and lower level
- Laneway suite above two car garage