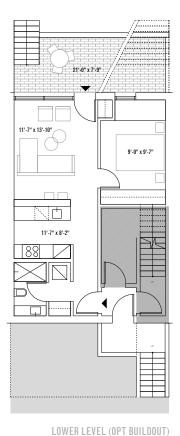

## VIDEOS:

Blatchford District
Energy Sharing
System Overview

Blatchford YouTube
Video Inventory

7721 YORKE MEWS

1,480 SQ FT

3 BED 2.5 BATH

1 N W

LOWER LEVEL (OPT BUILDOUT) UPPER LEVEL 1 UPPER LEVEL 2

Price includes lot, home, GST, Alberta New Home Warranty coverage and unfinished lower level. Additional upgrade options are available, including the complete buildout of the lower level 1 bedroom rental accessory suite.