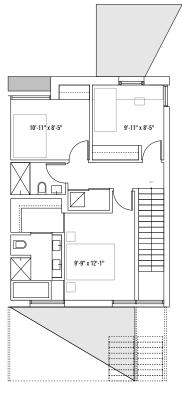

Pricing, specifications, and availability are subject to change without notice.

Visit <u>Ocheller.ca</u> for more information.

3 BED 2.5 BATH

LOWER LEVEL (OPT BUILDOUT) UPPER LEVEL 1 UPPER LEVEL 2

## FLOOR PLAN FEATURES

- 9' ceilings
- 3 bedrooms,2.5 bathrooms
- Large master suite with ensuite and walk-in closet
- Appliances including washer & dryer on upper level

## SITE FEATURES

- All units face Yorke Mews, a walking and biking path
- Front and backyard landscaping and fencing
- Front and back entry to upper levels and lower level
- Detached garage, with additional parking pad for 2nd vehicle