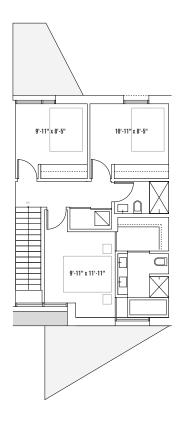

## FLOOR PLAN FEATURES

- 9' ceilings
- 3 bedrooms,2.5 bathrooms
- Large master suite with ensuite and walk-in closet
- Appliances including washer & dryer on upper level