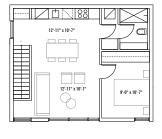

## FLOOR PLAN FEATURES

- 9' ceilings
- 3 bedrooms,2.5 bathrooms
- Large master suite with ensuite and walk-in closet
- Appliances including washer & dryer on upper level

## SITE FEATURES

- All units face Yorke Mews, a walking and biking path
- Front and backyard landscaping and fencing
- Front and back entry to upper levels and lower level
- Detached garage, with additional parking pad for 2nd vehicle