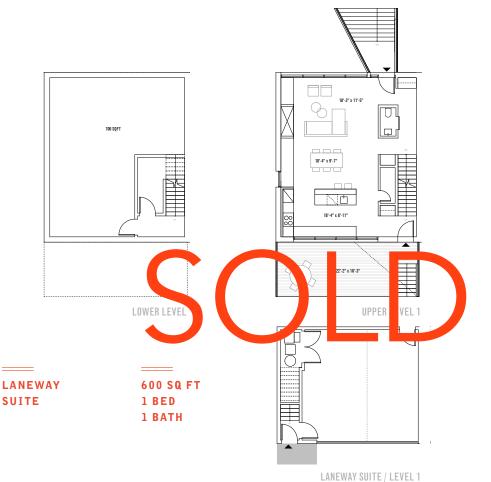

To optimize the highly sustainable building systems and their performance, eight townhouses are combined into two blocks of four. Each fee-simple townhouse offers a 3-bedroom main suite paired with an

optional 1-bedroom accessory or laneway suite, providing homes for a variety of demographics, from individuals and young couples to larger families and retirees seeking an urban lifestyle with access to the neighbourhood's numerous amenities. All of the units have entrances from both the front and rear yard to simplify flow and improve access to parking and outdoor spaces.

Price includes lot, home, GST, Alberta New Home Warranty coverage and unfinished lower level. Additional upgrade options are available, including the complete buildout of the lower level 1 bedroom rental accessory suite.