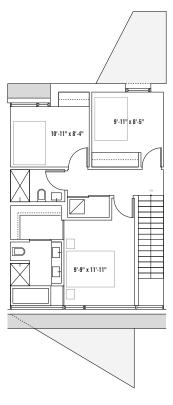

## FLOOR PLAN FEATURES

- 9' ceilings
- 3 bedrooms,2.5 bathrooms
- Large master suite with ensuite and walk-in closet
- Appliances including washer & dryer on upper level
- Wood fireplace
- Laneway suite with 1 bedroom and 1 bathroom

## SITE FEATURES

- All units face Yorke Mews, a walking and biking path
- Front and backyard landscaping and fencing
- Front and back entry to upper levels and lower level
- Laneway suite above two car garage