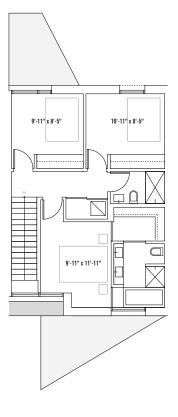

## VIDEOS:

Blatchford District
Energy Sharing
System Overview

Blatchford YouTube
Video Inventory

7721 YORKE MEWS

1,480 SQ FT

3 BED 2.5 BATH

1 N W

LOWER LEVEL (OPT BUILDOUT) UPPER LEVEL 1 UPPER LEVEL 2

## FLOOR PLAN FEATURES

- 9' ceilings
- 3 bedrooms,2.5 bathrooms
- Large master suite with ensuite and walk-in closet
- Appliances including washer & dryer on upper level