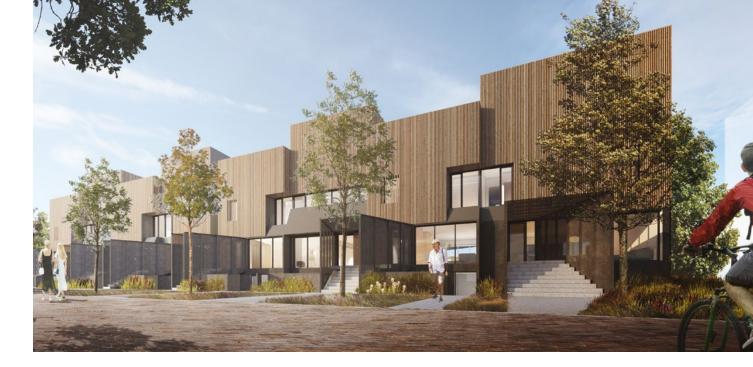

# Nest8

IN BLATCHFORD

Nest8 by 5468796 Architecture presents a modern reinterpretation of the quintessential cabin in the Canadian wilderness. As you approach the site, a wood-clad cluster of homes emerges as a contemporary vision for urban dwelling that fits the Blatchford way of life. With varied rooflines, a carefully composed window pattern and articulated façades, each unit maintains an **individual expression** while the overall development reads as a cohesive whole.

Premium energy efficient performance, solar panel readiness, and designer interiors with natural material palettes inspired by the Canadian landscape are just a few of the quality standard specifications in **Nest8**. Our very first project designed by 5468796 Architecture under Ocheller's Limited Edition Collection, will surely impress and deliver a unique design only available for a limited time.