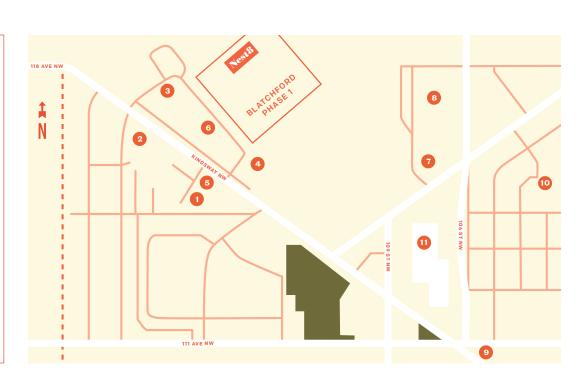

To optimize the highly sustainable building systems and their performance, eight townhouses are combined into two blocks of four. Each fee-simple townhouse offers a 3-bedroom main suite paired with an

optional 1-bedroom accessory or laneway suite, providing homes for a variety of demographics, from individuals and young couples to larger families and retirees seeking an urban lifestyle with access to the neighbourhood's numerous amenities. All of the units have entrances from both the front and rear yard to simplify flow and improve access to parking and outdoor spaces.

Price includes lot, home, GST, Alberta New Home Warranty coverage and unfinished lower level. Additional upgrade options are available, including the complete buildout of the lower level 1 bedroom rental accessory suite.

## 04 / 10 / 2019

7735 YORKE MEWS

1,892 SQ FT

UPPER LEVEL 2

LANEWAY SUITE / LEVEL 2