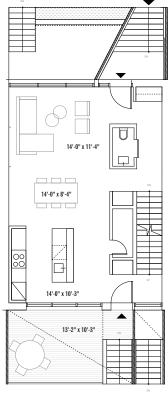

## VIDEOS:

Blatchford District
Energy Sharing
System Overview

Blatchford YouTube
Video Inventory

7721 YORKE MEWS

1,480 SQ FT

3 BED 2.5 BATH

1 N W

LOWER LEVEL (OPT BUILDOUT) UPPER LEVEL 1 UPPER LEVEL 2

## FLOOR PLAN FEATURES

- 9' ceilings
- 3 bedrooms,2.5 bathrooms
- Large master suite with ensuite and walk-in closet
- Appliances including washer & dryer on upper level