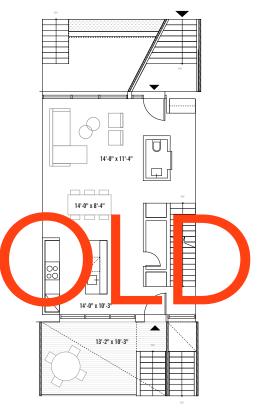

## VIDEOS:

Blatchford District
Energy Sharing
System Overview

Blatchford YouTube
Video Inventory

7721 YORKE MEWS

1,480 SQ FT

3 BED 2.5 BATH

1 N W

LOWER LEVEL (OPT BUILDOUT) UPPER LEVEL 1 UPPER LEVEL 2

## FLOOR PLAN FEATURES

- 9' ceilings
- 3 bedrooms,2.5 bathrooms
- Large master suite with ensuite and walk-in closet
- Appliances including washer & dryer on upper level

## SITE FEATURES

- All units face Yorke Mews, a walking and biking path
- Front and backyard landscaping and fencing
- Front and back entry to upper levels and lower level
- Detached garage, with additional parking pad for 2nd vehicle