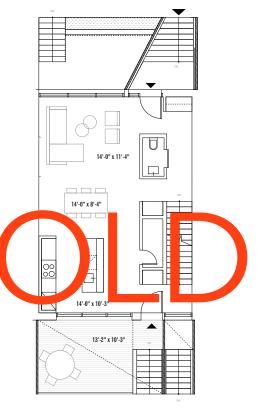

## VIDEOS:

Blatchford District
Energy Sharing
System Overview

Blatchford YouTube
Video Inventory

7721 YORKE MEWS

1,480 SQ FT

3 BED 2.5 BATH

1 N W

LOWER LEVEL (OPT BUILDOUT) UPPER LEVEL 1 UPPER LEVEL 2

## FLOOR PLAN FEATURES

- 9' ceilings
- 3 bedrooms,2.5 bathrooms
- Large master suite with ensuite and walk-in closet
- Appliances including washer & dryer on upper level

## SITE FEATURES

- All units face Yorke Mews, a walking and biking path
- Front and backyard landscaping and fencing
- Front and back entry to upper levels and lower level
- Detached garage, with additional parking pad for 2nd vehicle