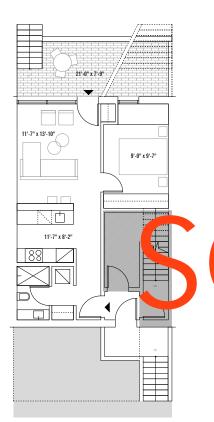

## VIDEOS:

Blatchford District
Energy Sharing
System Overview

Blatchford YouTube
Video Inventory

7721 YORKE MEWS

1,480 SQ FT

3 BED 2.5 BATH

1 N W

LOWER LEVEL (OPT BUILDOUT) UPPER LEVEL 1 UPPER LEVEL 2

## FLOOR PLAN FEATURES

- 9' ceilings
- 3 bedrooms,2.5 bathrooms
- Large master suite with ensuite and walk-in closet
- Appliances including washer & dryer on upper level

## SITE FEATURES

- All units face Yorke Mews, a walking and biking path
- Front and backyard landscaping and fencing
- Front and back entry to upper levels and lower level
- Detached garage, with additional parking pad for 2nd vehicle